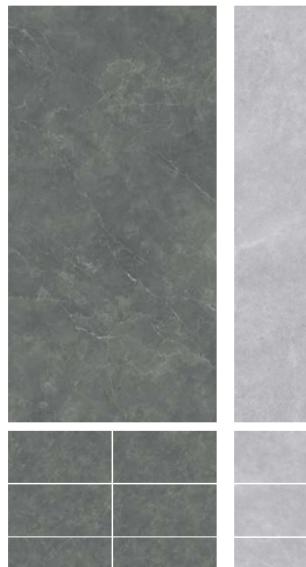

#### 75-150FDH10205M

750x1,500mm Glazed-Matt Phases:6 30″X60″

Glazed-Matt

Phases:6