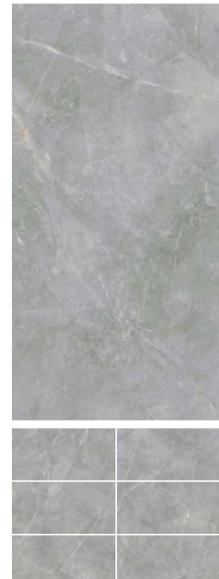

#### ELEGANT MARBLE

Phases:6

75-150FDH10201M 75-150FDH10202M

750x1,500mm 30"X60" Glazed-Matt 750x1,500mm 30″X60″ Glazed-Matt

floor 75-150FDH10205M 750x1,500mm 30"X60"

Phases:6

Phases:6

#### 75-150FDH10203M

| 750x1,500mm | Glazed-Matt |
|-------------|-------------|
| 30″X60″     |             |