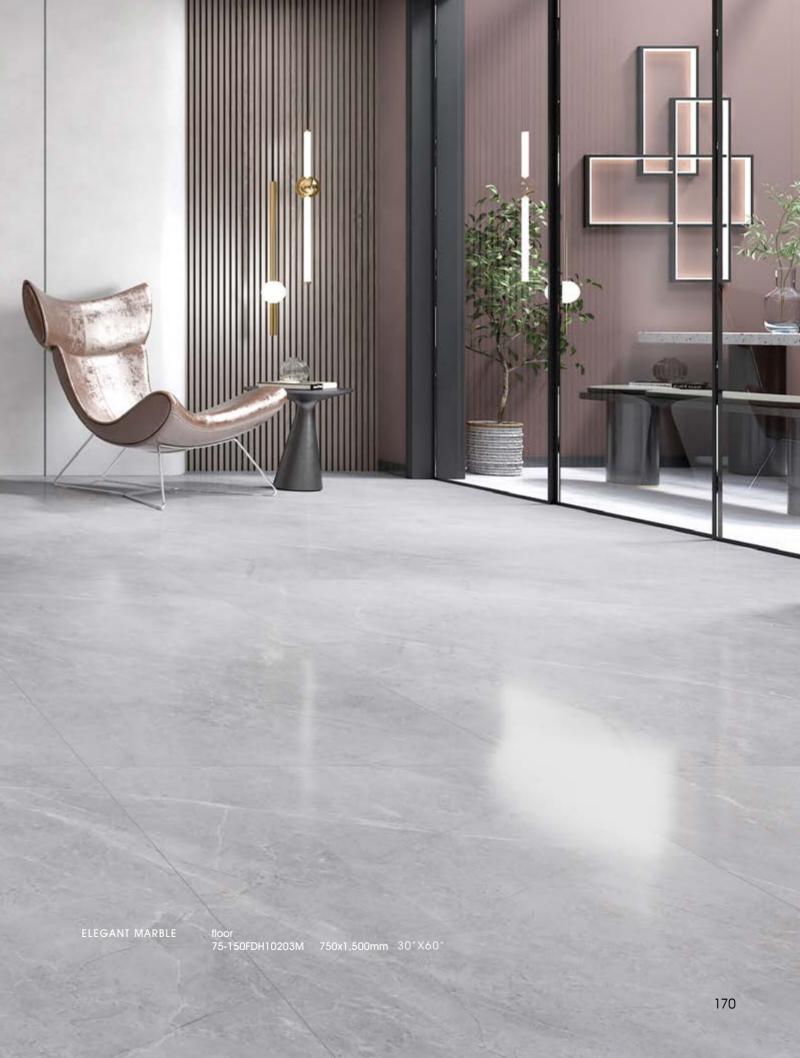

#### 75-150FDH10203M

| 750x1,500mm | Glazed-Matt |
|-------------|-------------|
| 30″X60″     |             |