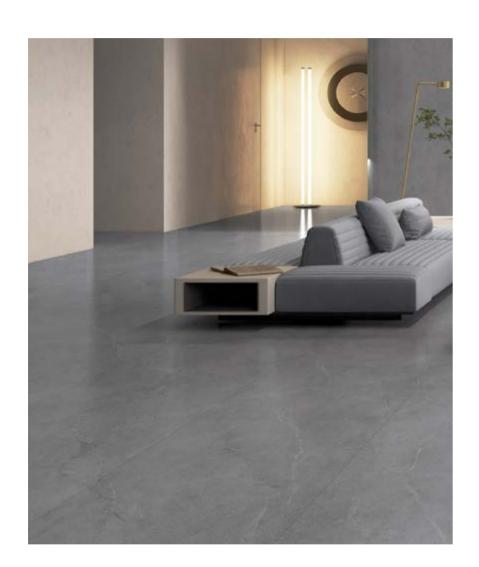

#### 75-150FDH10205M

750x1,500mm Glazed-Matt Phases:6 30″X60″

Glazed-Matt

Phases:6