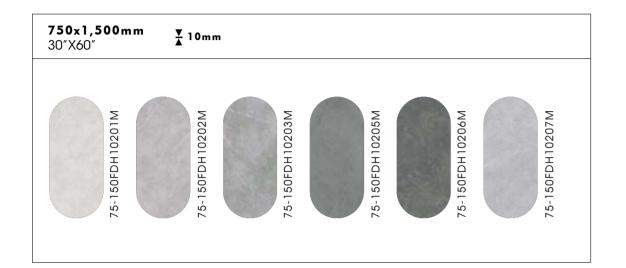

#### ELEGANT MARBLE

Phases:6

75-150FDH10201M 75-150FDH10202M

750x1,500mm 30"X60" Glazed-Matt 750x1,500mm 30″X60″ Glazed-Matt

floor 75-150FDH10205M 750x1,500mm 30"X60"

Phases:6

Phases:6

#### 75-150FDH10203M

| 750x1,500mm | Glazed-Matt |
|-------------|-------------|
| 30″X60″     |             |

#### 75-150FDH10205M

750x1,500mm Glazed-Matt Phases:6 30″X60″

Glazed-Matt

Phases:6