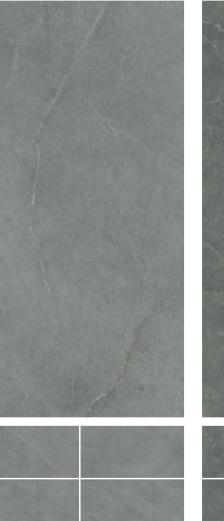

#### ELEGANT MARBLE

Phases:6

75-150FDH10201M 75-150FDH10202M

750x1,500mm 30"X60" Glazed-Matt 750x1,500mm 30″X60″ Glazed-Matt

floor 75-150FDH10205M 750x1,500mm 30"X60"

Phases:6

Phases:6

#### 75-150FDH10203M

| 750x1,500mm | Glazed-Matt |
|-------------|-------------|
| 30″X60″     |             |