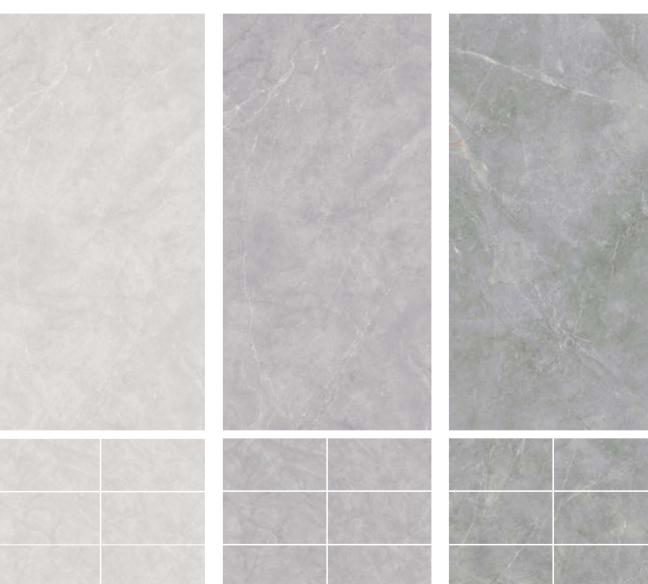

#### ELEGANT MARBLE

Phases:6

75-150FDH10201M 75-150FDH10202M

750x1,500mm 30"X60" Glazed-Matt 750x1,500mm 30″X60″ Glazed-Matt

floor 75-150FDH10205M 750x1,500mm 30"X60"

Phases:6

Phases:6